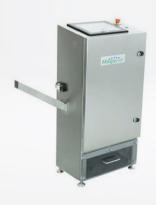

#### **METAL DETECTOR**

- Solid detection head construction
- Danish Danfoss frequency converter
- Swiss Habbsit conveyor belt
- US Ramtron Ferromagnetic RAM
- Japanese Oriental or German SEW motor
- Omron or Sick photocell
- SMC or Festo pneumatic parts