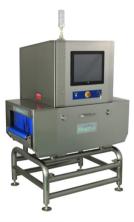

#### X-RAY INSPECTION SYSTEM

- US VJ X-ray source
- Finnish DeeTee X-ray receiver
- Danish Danfoss converter
- German Pfannebe industrial air conditioner
- French Schneider electric unit
- US Interoll electric roller conveying sustem
- IEI touch screen