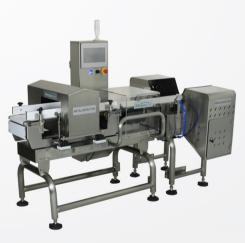

#### **METAL DETECTOR**

- Solid detection head construction
- Danish Danfoss frequency converter
- Swiss Habbsit conveyor belt
- US Ramtron Ferromagnetic RAM
- Japanese Oriental or German SEW motor
- Omron or Sick photocell
- SMC or Festo pneumatic parts