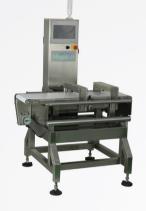

### CHECKWEIGHER

- German HBM high speed load cell
- Danish Danfoss frequency converter
- Swiss Habbsit conveyor belt
- US Gates synchronous belt
- French Schneider electric parts
- Japanese Oriental or German SEW moter
- SMC or Festo pneumatic parts