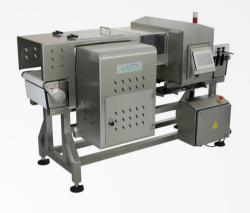

#### X-RAY INSPECTION SYSTEM

- US VJ X-ray source
- Finnish DeeTee X-ray receiver
- Danish Danfoss converter
- German Pfannebe industrial air conditioner
- French Schneider electric unit
- US Interoll electric roller conveying sustem
- IEI touch screen