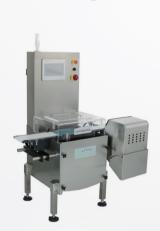

#### **METAL DETECTOR**

- Solid detection head construction
- Danish Danfoss frequency converter
- Swiss Habbsit conveyor belt
- US Ramtron Ferromagnetic RAM
- Japanese Oriental or German SEW motor
- Omron or Sick photocell
- SMC or Festo pneumatic parts