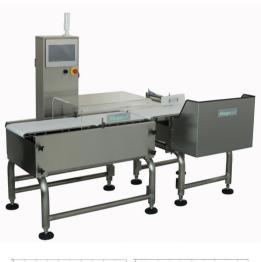

### CHECKWEIGHER

- German HBM high speed load cell
- Danish Danfoss frequency converter
- Swiss Habbsit conveyor belt
- US Gates synchronous belt
- French Schneider electric parts
- Japanese Oriental or German SEW moter
- SMC or Festo pneumatic parts