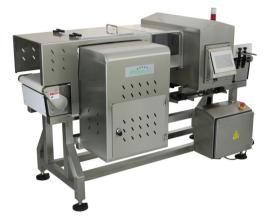

### CHECKWEIGHER

- German HBM high speed load cell
- Danish Danfoss frequency converter
- Swiss Habbsit conveyor belt
- US Gates synchronous belt
- French Schneider electric parts
- Japanese Oriental or German SEW moter
- SMC or Festo pneumatic parts