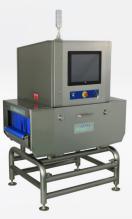

#### X-RAY INSPECTION SYSTEM

- US VJ X-ray source
- Finnish DeeTee X-ray receiver
- Danish Danfoss converter
- German Pfannebe industrial air conditioner
- French Schneider electric unit
- US Interoll electric roller conveying sustem
- IEI touch screen